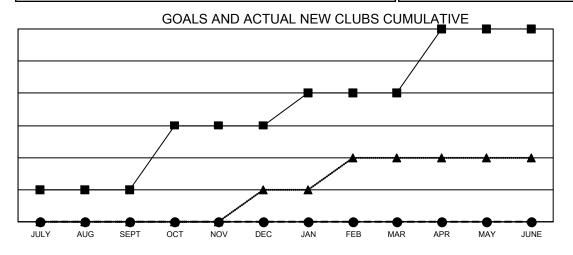

## Multiple District 16

| Clubs         |               |             |               | Members               |                           |                         |                                                    |
|---------------|---------------|-------------|---------------|-----------------------|---------------------------|-------------------------|----------------------------------------------------|
|               | RESULTS FOR   | R 2021-2022 |               | RESULTS FOR 2021-2022 |                           |                         |                                                    |
| QUARTER       | NEW CLUB GOAL | NEW CLUBS   | DROPPED CLUBS | QUARTER               | MEMBER GROWTH NET<br>GOAL | MEMBER GROWTH<br>ACTUAL | DROPPED<br>MEMBERS ACTUAL<br>(including transfers) |
| JULY/AUG/SEPT | 1             | 0           | 2             | JULY/AUG/SE           | PT 65                     | 64                      | 96                                                 |
| OCT/NOV/DEC   | 2             | 0           | 0             | OCT/NOV/DEC           | 28                        | 0                       | 0                                                  |
| JAN/FEB/MAR   | 1             | 0           | 0             | JAN/FEB/MAR           | 60                        | 0                       | 0                                                  |
| APR/MAY/JUNE  | 2             | 0           | 0             | APR/MAY/JUN           | IE 32                     | 0                       | 0                                                  |

■ - CURRENT YEAR GOALS FOR NEW CLUBS

- ■ - CURRENT YEAR ACTUAL NEW CLUBS

▲ - LAST YEAR ACTUAL NEW CLUBS