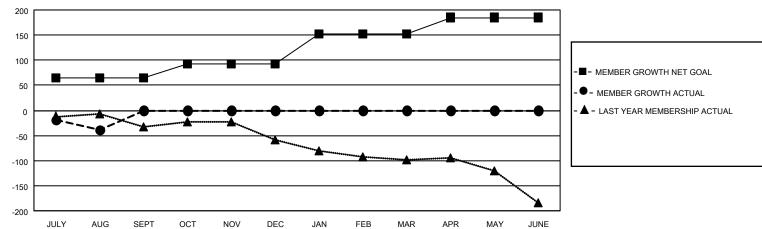

## Multiple District 16

| Clubs         |               |             |               | Members               |                           |                         |                                                    |
|---------------|---------------|-------------|---------------|-----------------------|---------------------------|-------------------------|----------------------------------------------------|
|               | RESULTS FOR   | R 2021-2022 |               | RESULTS FOR 2021-2022 |                           |                         |                                                    |
| QUARTER       | NEW CLUB GOAL | NEW CLUBS   | DROPPED CLUBS | QUARTER               | MEMBER GROWTH NET<br>GOAL | MEMBER GROWTH<br>ACTUAL | DROPPED<br>MEMBERS ACTUAL<br>(including transfers) |
| JULY/AUG/SEPT | 1             | 0           | 2             | JULY/AUG/SE           | PT 65                     | 64                      | 96                                                 |
| OCT/NOV/DEC   | 2             | 0           | 0             | OCT/NOV/DEC           | 28                        | 0                       | 0                                                  |
| JAN/FEB/MAR   | 1             | 0           | 0             | JAN/FEB/MAR           | 60                        | 0                       | 0                                                  |
| APR/MAY/JUNE  | 2             | 0           | 0             | APR/MAY/JUN           | IE 32                     | 0                       | 0                                                  |

## GOALS AND ACTUAL MEMBERS CUMULATIVE

| DROPPED CLUBS: 2     |          | 21 CLUBS OF 171 ADDED 1 OR<br>MORE NEW MEMBERS | GENDER DISTRIBUTION  MALE 2,657 (65.82%) |                |
|----------------------|----------|------------------------------------------------|------------------------------------------|----------------|
|                      |          |                                                | FEMALE                                   | 1,379 (34.16%) |
| DROPPED MEMBERS      |          |                                                | NON BINARY                               | 0 (0.00%)      |
| DECEASED             | 7        |                                                | PREFER NOT TO ANSWER                     | 1 (0.02%)      |
| CLUB CANCELLED OTHER | 17<br>72 | CLICK HEDE FOR CHMILIATIVE                     | TOTAL FAMILY UNIT MEMBERS                | 707            |
| TOTAL                | 96       | CLICK HERE FOR CUMULATIVE MEMBERSHIP DATA      | FAMILY MEMBERS PAYING HAL                | F 369          |
|                      |          |                                                | DUES                                     |                |